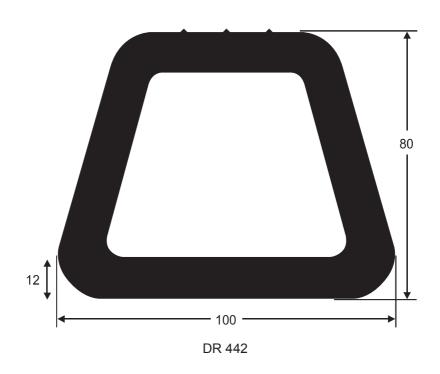

### **STANDARD 4 METRE LENGTHS**

(also available in custom lengths)

\*non stock item minimum quantities apply.

DR MDR50

Made in Australia

STANDARD 3 METRE LENGTHS

(also available in custom lengths)

\*non stock item minimum quantities apply.