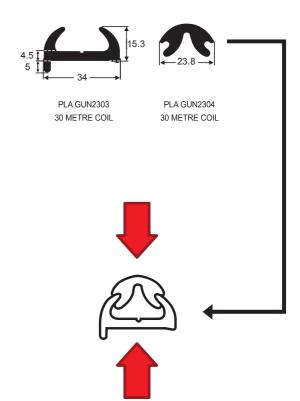

## **GUNWHALE & PONTOON BUFFER**

(available in custom lengths)

\*non stock item minimum quantities apply.

PLA GUN2376 30 METRE COIL

PLA GUN2358 30 METRE COIL

Plastic Gunnel available in black of white.

Made in Australia