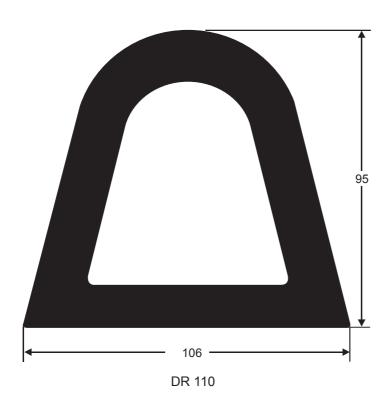

#### **STANDARD 4 METRE LENGTHS**

(also available in custom lengths, we can also supply with holes predrill, if required.)







### **STANDARD 3 METRE LENGTHS**

(also available in custom lengths)





### **STANDARD 4 METRE LENGTHS**

(also available in custom lengths)





\*non stock item minimum quantities apply.



DR MDR50

Made in Australia



STANDARD 3 METRE LENGTHS

(also available in custom lengths)



\*non stock item minimum quantities apply.





DR 150

### **STANDARD 4 METRE LENGTHS**

(also available in custom lengths)

## **GUNWHALE & PONTOON BUFFER**



(available in custom lengths)

\*non stock item minimum quantities apply.



PLA GUN2376 30 METRE COIL



PLA GUN2358 30 METRE COIL

Plastic Gunnel available in black of white.



Made in Australia