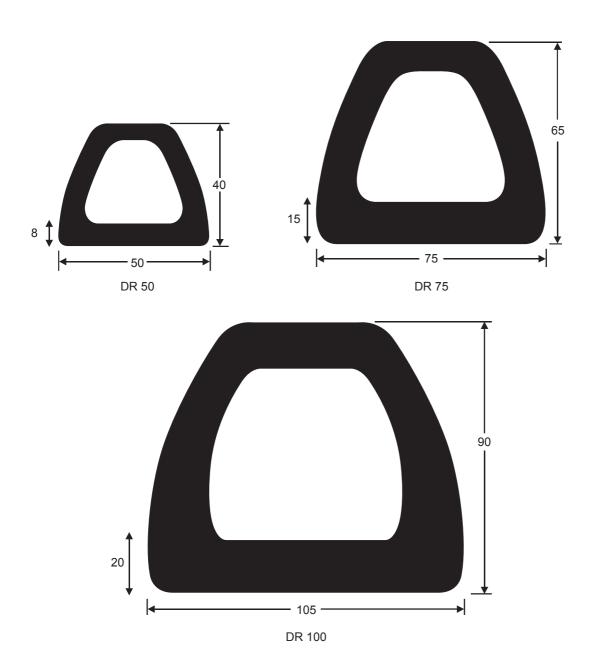

### **STANDARD 4 METRE LENGTHS**

(also available in custom lengths)

\*non stock item minimum quantities apply.

DR MDR50

Made in Australia

STANDARD 3 METRE LENGTHS

(also available in custom lengths)

\*non stock item minimum quantities apply.