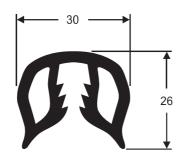

#### **STANDARD 4 METRE LENGTHS**

(also available in custom lengths, we can also supply with holes predrill, if required.)







### **STANDARD 3 METRE LENGTHS**

(also available in custom lengths)





### **STANDARD 4 METRE LENGTHS**

(also available in custom lengths)





\*non stock item minimum quantities apply.



DR MDR50

Made in Australia



STANDARD 3 METRE LENGTHS

(also available in custom lengths)



\*non stock item minimum quantities apply.





DR 150

### **STANDARD 4 METRE LENGTHS**

(also available in custom lengths)

## **GUNWHALE & PONTOON BUFFER**



(available in custom lengths)

\*non stock item minimum quantities apply.



PLA GUN2376 30 METRE COIL



PLA GUN2358 30 METRE COIL

Plastic Gunnel available in black of white.



Made in Australia