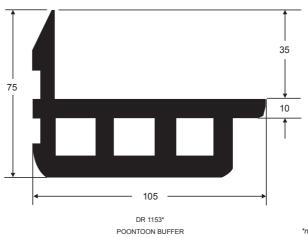

## **GUNWHALE & PONTOON BUFFER**

(available in custom lengths)

\*non stock item minimum quantities apply.

PLA GUN2376 30 METRE COIL

PLA GUN2358 30 METRE COIL

Plastic Gunnel available in black of white.

Made in Australia