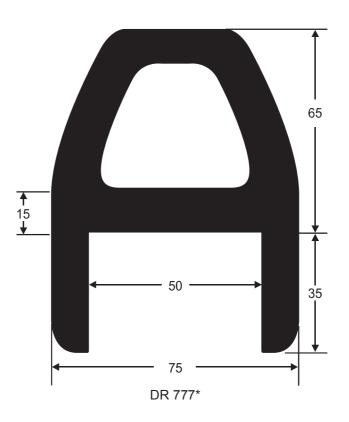

#### **STANDARD 4 METRE LENGTHS**

(also available in custom lengths, we can also supply with holes predrill, if required.)