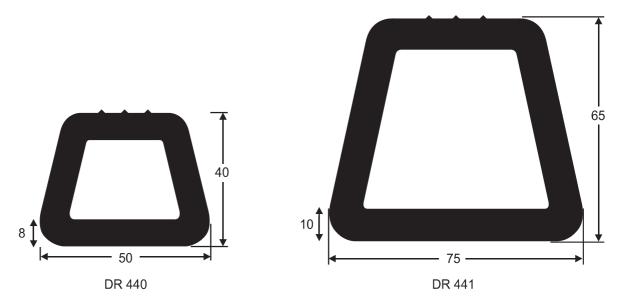

### **STANDARD 4 METRE LENGTHS**

(also available in custom lengths)

\*non stock item minimum quantities apply.

DR MDR50

Made in Australia

STANDARD 3 METRE LENGTHS

(also available in custom lengths)

\*non stock item minimum quantities apply.