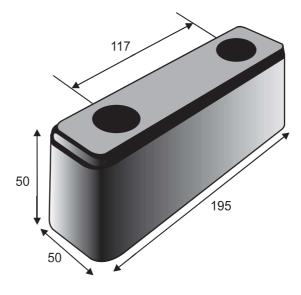

## **GUNWHALE & PONTOON BUFFER**

(available in custom lengths)

\*non stock item minimum quantities apply.

PLA GUN2376 30 METRE COIL

PLA GUN2358 30 METRE COIL

Plastic Gunnel available in black of white.

Made in Australia