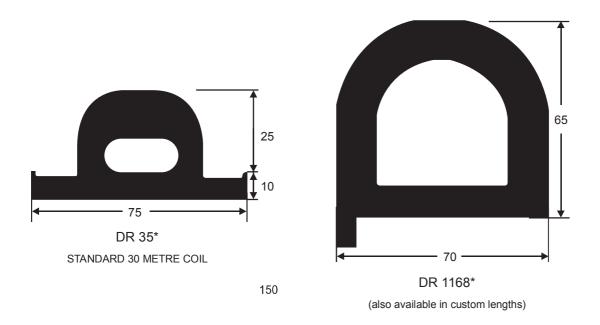

#### **STANDARD 4 METRE LENGTHS**

(also available in custom lengths, we can also supply with holes predrill, if required.)







### **STANDARD 3 METRE LENGTHS**

(also available in custom lengths)





### **STANDARD 4 METRE LENGTHS**

(also available in custom lengths)





\*non stock item minimum quantities apply.



DR MDR50

Made in Australia



STANDARD 3 METRE LENGTHS

(also available in custom lengths)



\*non stock item minimum quantities apply.





DR 150

### **STANDARD 4 METRE LENGTHS**

(also available in custom lengths)

## **GUNWHALE & PONTOON BUFFER**



(available in custom lengths)

\*non stock item minimum quantities apply.



PLA GUN2376 30 METRE COIL



PLA GUN2358 30 METRE COIL

Plastic Gunnel available in black of white.



Made in Australia