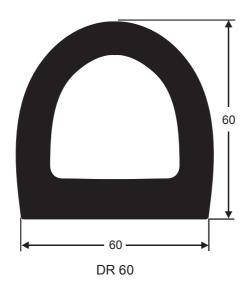

### **STANDARD 4 METRE LENGTHS**

(also available in custom lengths)

\*non stock item minimum quantities apply.

DR MDR50

Made in Australia

STANDARD 3 METRE LENGTHS

(also available in custom lengths)

\*non stock item minimum quantities apply.