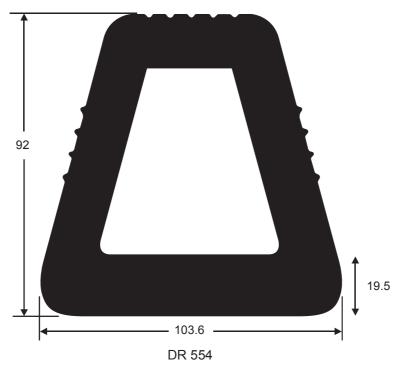

#### **STANDARD 4 METRE LENGTHS**

(also available in custom lengths, we can also supply with holes predrill, if required.)







### **STANDARD 3 METRE LENGTHS**

(also available in custom lengths)





### **STANDARD 4 METRE LENGTHS**

(also available in custom lengths)





\*non stock item minimum quantities apply.



DR MDR50

Made in Australia



STANDARD 3 METRE LENGTHS

(also available in custom lengths)



\*non stock item minimum quantities apply.





DR 150

### **STANDARD 4 METRE LENGTHS**

(also available in custom lengths)

## **GUNWHALE & PONTOON BUFFER**



(available in custom lengths)

\*non stock item minimum quantities apply.



PLA GUN2376 30 METRE COIL



PLA GUN2358 30 METRE COIL

Plastic Gunnel available in black of white.



Made in Australia