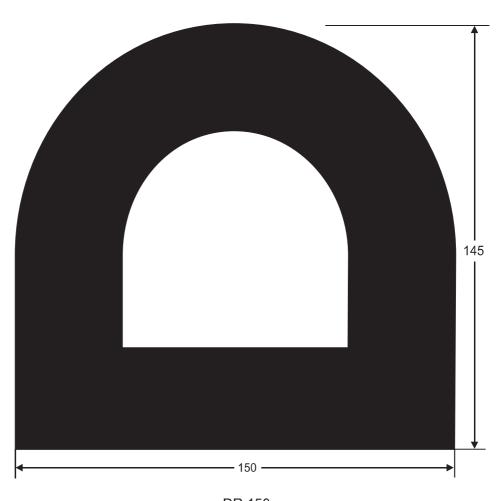

#### **STANDARD 4 METRE LENGTHS**

(also available in custom lengths, we can also supply with holes predrill, if required.)







### **STANDARD 3 METRE LENGTHS**

(also available in custom lengths)





### **STANDARD 4 METRE LENGTHS**

(also available in custom lengths)





\*non stock item minimum quantities apply.



DR MDR50

Made in Australia



STANDARD 3 METRE LENGTHS

(also available in custom lengths)



\*non stock item minimum quantities apply.





DR 150

### **STANDARD 4 METRE LENGTHS**

(also available in custom lengths)

## **GUNWHALE & PONTOON BUFFER**



(available in custom lengths)

\*non stock item minimum quantities apply.



PLA GUN2376 30 METRE COIL



PLA GUN2358 30 METRE COIL

Plastic Gunnel available in black of white.



Made in Australia