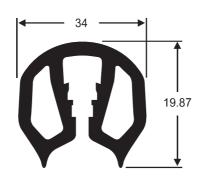

## **GUNWHALE & PONTOON BUFFER**

(available in custom lengths)

\*non stock item minimum quantities apply.

PLA GUN2376 30 METRE COIL

PLA GUN2358 30 METRE COIL

Plastic Gunnel available in black of white.

Made in Australia