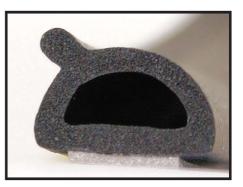

## **33 METRE COILS**

AS D1989T 20 X 20 SELF SPONGE D SECTION

AS 319T 18 X 18 SELF SPONGE D SECTION

AS 54T 16 X 12 SPONGE D SECTION

AS 119DT 19 X 9.5 SPONGE D SECTION

AS 125DT 19 X 12.7 SPONGE D SECTION

AS 135DT 19 X 14.3 SPONGE D SECTION

AS 109DT 16 X 9.5 SPONGE D SECTION

**30 METRE COILS** 

AS 925s 32 X 21 X 4 WALL

AS 31s 20 X 16

**100 METRE COILS** 

DS 19948T 9 X 8.3 TPR