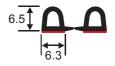

## **33 METRE COILS**

AS D1989T 20 X 20 SELF SPONGE D SECTION

AS 319T 18 X 18 SELF SPONGE D SECTION

AS 54T 16 X 12 SPONGE D SECTION

AS 119DT 19 X 9.5 SPONGE D SECTION

AS 125DT 19 X 12.7 SPONGE D SECTION

AS 135DT 19 X 14.3 SPONGE D SECTION