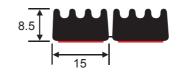

## **33 METRE COILS**

AS D1989T 20 X 20 SELF SPONGE D SECTION

AS 319T 18 X 18 SELF SPONGE D SECTION

AS 54T 16 X 12 SPONGE D SECTION

AS 119DT 19 X 9.5 SPONGE D SECTION

AS 125DT 19 X 12.7 SPONGE D SECTION

AS 135DT 19 X 14.3 SPONGE D SECTION

AS 109DT 16 X 9.5 SPONGE D SECTION

**30 METRE COILS** 

AS 925s 32 X 21 X 4 WALL

AS 31s 20 X 16

**100 METRE COILS** 

DS 19948T 9 X 8.3 TPR