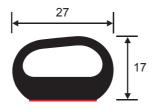

## **33 METRE COILS**

AS D1989T 20 X 20 SELF SPONGE D SECTION

AS 319T 18 X 18 SELF SPONGE D SECTION

AS 54T 16 X 12 SPONGE D SECTION

AS 119DT 19 X 9.5 SPONGE D SECTION

AS 125DT 19 X 12.7 SPONGE D SECTION

AS 135DT 19 X 14.3 SPONGE D SECTION

AS 109DT 16 X 9.5 SPONGE D SECTION

**30 METRE COILS** 

AS 925s 32 X 21 X 4 WALL

AS 31s 20 X 16

**100 METRE COILS** 

DS 19948T 9 X 8.3 TPR