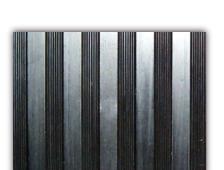

# SHEET RUBBER

CHEQUER PLATE MATTING

COMBINATION RIB MATTING

FINE RIBBED MATTING 3.5MM THICK

WIDE RIBBED MATTING

ANTIFATIGUE MATS 1500 X 900 X 11

STUDDED PLATE MATTING

**STANDARD 10 METRE ROLLS** 

## SHEET RUBBER