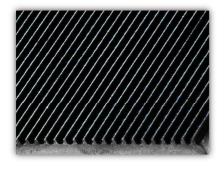

## SHEET RUBBER - UTE MATS

Ambassador Industrial's ute matting is manufactured from natural rubber specially ribbed on top to provide both drainage and a non slip surface along with a cloth back to prevent the mat tearing and also to stop the mat moving around when not carrying a load.

#### **SR WRIB**

Manufactured in continuous rolls 1000mm, 1200mm, 1500mm, 1830mm and 2000mm wide, 5mm thick and 10 metres long they, can easily be cut to size.