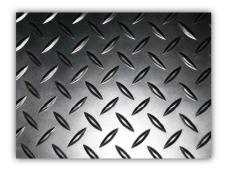

# SHEET RUBBER

CHEQUER PLATE MATTING

COMBINATION RIB MATTING

FINE RIBBED MATTING 3.5MM THICK

WIDE RIBBED MATTING

ANTIFATIGUE MATS 1500 X 900 X 11

STUDDED PLATE MATTING

**STANDARD 10 METRE ROLLS** 

## SHEET RUBBER