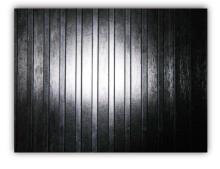

### **INSERTION RUBBER**

SIZES AVAILABLE: 0.8mm, 1.5mm, 3.18mm, 4.5mm, 6.5mm, 9.5mm.

AVAILABLE IN NATURAL, NEOPRENE, AND EPDM RUBBER TO SUIT EVERY REQUIREMENT.

FABRIC REINFORCED TO IMPROVE TEAR RESISTANCE.

ROLL SIZE: 1200mm x 10mtrs 1500mm x 10mtrs

### **BLACK RUBBER SHEETING**

SIZES AVAILABLE: 0.8mm, 1.5mm, 3.18mm, 4.5mm, 6.5mm, 9.5mm.

AVAILABLE IN NATURAL, NEOPRENE, AND EPDM RUBBER TO SUIT ANY APPLICATION.

ROLL SIZE 1200mm x 10mtrs