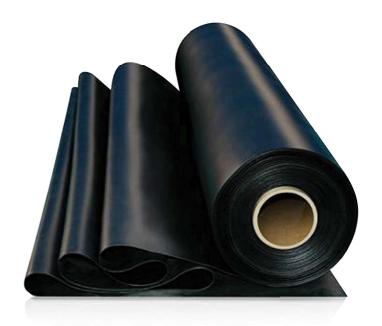

## SHEET RUBBER

### **INSERTION RUBBER**

SIZES AVAILABLE: 0.8mm, 1.5mm, 3.18mm, 4.5mm, 6.5mm, 9.5mm.

AVAILABLE IN NATURAL, NEOPRENE, AND EPDM RUBBER TO SUIT EVERY REQUIREMENT.

FABRIC REINFORCED TO IMPROVE TEAR RESISTANCE.

### **BLACK RUBBER SHEETING**

SIZES AVAILABLE: 0.8mm, 1.5mm, 3.18mm, 4.5mm, 6.5mm, 9.5mm.

AVAILABLE IN NATURAL, NEOPRENE, AND EPDM RUBBER TO SUIT ANY APPLICATION.

ROLL SIZE 1200mm x 10mtrs