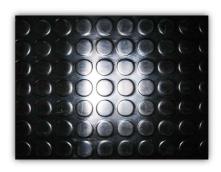

# SHEET RUBBER

CHEQUER PLATE MATTING

COMBINATION RIB MATTING

FINE RIBBED MATTING 3.5MM THICK

WIDE RIBBED MATTING

ANTIFATIGUE MATS 1500 X 900 X 11

STUDDED PLATE MATTING

**STANDARD 10 METRE ROLLS** 