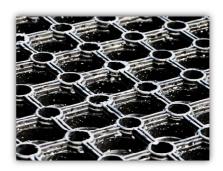

# SHEET RUBBER

CHEQUER PLATE MATTING

COMBINATION RIB MATTING

FINE RIBBED MATTING 3.5MM THICK

WIDE RIBBED MATTING

ANTIFATIGUE MATS 1500 X 900 X 11

STUDDED PLATE MATTING

**STANDARD 10 METRE ROLLS** 