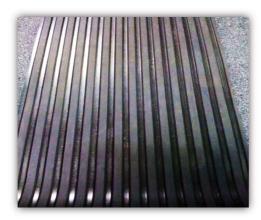

# SHEET RUBBER

CHEQUER PLATE MATTING

COMBINATION RIB MATTING

FINE RIBBED MATTING 3.5MM THICK

WIDE RIBBED MATTING

ANTIFATIGUE MATS 1500 X 900 X 11

STUDDED PLATE MATTING

**STANDARD 10 METRE ROLLS** 

#### **SR WRIB**

Manufactured in continuous rolls 1000mm, 1200mm, 1500mm, 1830mm and 2000mm wide, 5mm thick and 10 metres long they, can easily be cut to size.