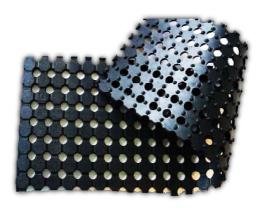

#### **SR UTE1830**

This ute mat is made from 10mm heavy duty natural rubber. The back is designed with studded back and drainage holes to allow the mat to breath and drain.

Manufactured in continuous rolls of 1830 wide, 10mm think and 10metres long, they can be easily cut to size.