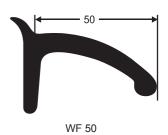

Wheel arch flare designed to be fitted from the side of the guard. Suitable for most vehicles.