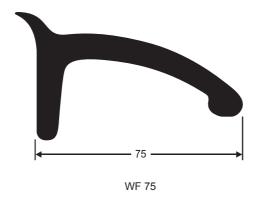

# WHEEL ARCH FLARES

Wheel arch flare especially designed for the four wheel drive industry. Suitable for fitting under the wheel arch when wheel protrudes past the guards. Sizes suitable for heavy and light transport.

### WHEEL ARCH FLARES - HEAVY DUTY - OFF ROAD

Heavy duty wheel arch flares designed to be more rugged and durable.

Designed to be fitted under wheel arch when the wheel protrudes past the guards. Suitable for four wheel drive and transport industry