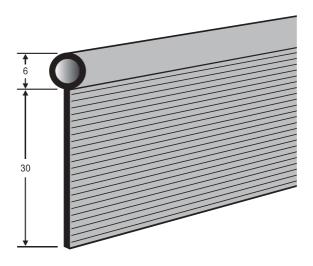

# **PVC EXTRUSION - FENDER PIPING**

PLA - F 17365

### **STANDARD 50 METRE COILS**