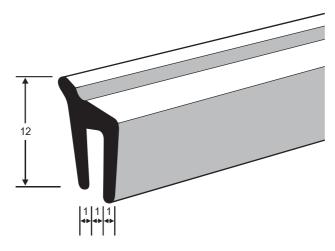

# **PVC EXTRUSION - FENDER FLARE**

PLA - 77-976

#### **STANDARD 100 METRE COILS**

Made in Australia