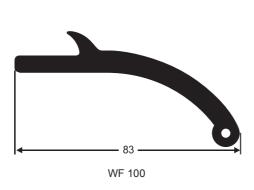

# WHEEL ARCH FLARES

Wheel arch flare especially designed for the four wheel drive industry. Suitable for fitting under the wheel arch when wheel protrudes past the guards. Sizes suitable for heavy and light transport.

#### **STANDARD 30 METRE COILS**

Made in Australia