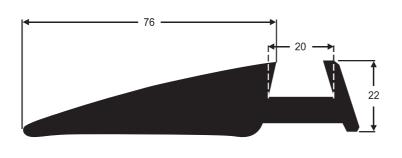

# WHEEL ARCH FLARES

Wheel arch flare especially designed for the four wheel drive industry. Suitable for fitting under the wheel arch when wheel protrudes past the guards. Sizes suitable for heavy and light transport.

### WHEEL ARCH FLARES - HEAVY DUTY - OFF ROAD

Heavy duty wheel arch flares designed to be more rugged and durable.

Designed to be fitted under wheel arch when the wheel protrudes past the guards. Suitable for four wheel drive and transport industry

WF 75N