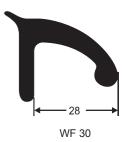

Wheel arch flare designed to be fitted from the side of the guard. Suitable for most vehicles.