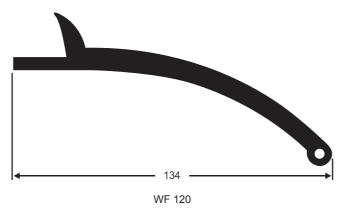

# WHEEL ARCH FLARES

Wheel arch flare especially designed for the four wheel drive industry. Suitable for fitting under the wheel arch when wheel protrudes past the guards. Sizes suitable for heavy and light transport.

### WHEEL ARCH FLARES - HEAVY DUTY - OFF ROAD

Heavy duty wheel arch flares designed to be more rugged and durable.

Designed to be fitted under wheel arch when the wheel protrudes past the guards. Suitable for four wheel drive and transport industry