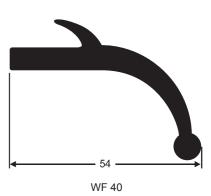

Wheel arch flare designed to be fitted from the side of the guard. Suitable for most vehicles.

### **STANDARD 20 METRE COILS**

Made in Australia