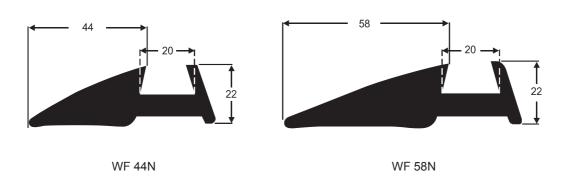

# WHEEL ARCH FLARES

Wheel arch flare especially designed for the four wheel drive industry. Suitable for fitting under the wheel arch when wheel protrudes past the guards. Sizes suitable for heavy and light transport.

### WHEEL ARCH FLARES - HEAVY DUTY - OFF ROAD

Heavy duty wheel arch flares designed to be more rugged and durable.

Designed to be fitted under wheel arch when the wheel protrudes past the guards. Suitable for four wheel drive and transport industry